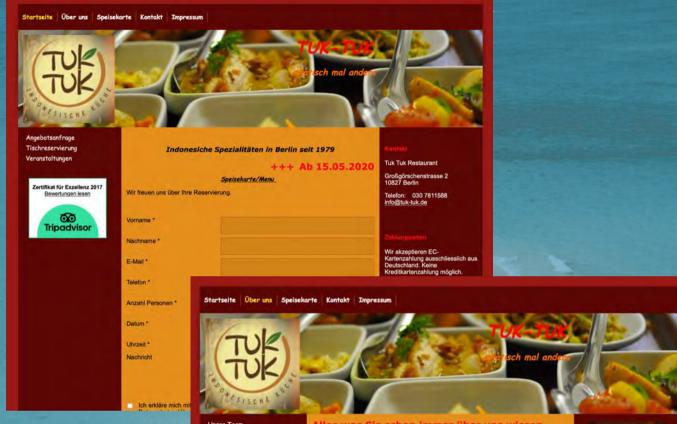

## WEBSITE

CLIENT: TUKTUK BERLIN

AN INDONESIAN RESTAURANT IN BERLIN, **GERMANY** 

WEBSITE REDESIGN

#### Alles was Sie schon immer über uns wissen Räumlichkeiten

Der Name Tuk Tuk stammt aus einem Dorf auf Samosirinsel im Tobasee Nordsumatra, Indonesien. Wir sind in Berlin seit 1984 vertreten und haben zahlreiche Stammkunden für einzige tradiioneile indonesische Amblente und authentische Küche. Wir lassen Sie in unserem Restaurant wie im Indonesienurfaub mit Klaing von traditioneile Musik aus Sumatra, Java oder balinesische Gamelanmusik verweilen

Erfahren Sie mehr über uns, unser jungesTeam und unsere <u>Räumlichkeiten</u>. Im unseren Fotoalbum unten haben wir für Sie ein paar schöne Impressionen von unserem Haus, unseren Gästen und Feier zusammengestellt.

Schließen Sie die Augen und lassen Sie sich von dem Genuss unseres Hauses verzaubem Wir versprechen Ihnen, dass Sie bei uns einen unvergesslichen Abend erleben werden.

Mo-Fr 12:00-14:00 17:00-22:00 Sa, So 17:00-22:00